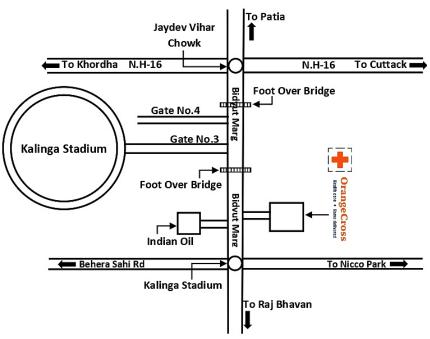

### **OrangeCross**

Health care • Home delivered

Office Address

OrangeCross Home Health Pvt Ltd.

3rd Floor, KI Plaza, Plot no. 504, Near Kaling Stadium Square, Madhusudan Nagar, Bhubaneswar-751012

#### **Office Address**

OrangeCross HomeHealth Pvt Ltd. 3rd Floor, KI Plaza, Plot No. 504, Near Kalinga Stadium Square (Opp Indian Oil Petrol Pump), Madhusudan Nagar, Bhubaneswar-751012